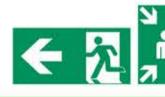

## **EVACUATION**

- Stay calm
- •Follow the instructions of the emergency services
- •If applicable: use the indicated escape route
- •Gather, if possible, outside in the front of the building
- •Please contact STYL Housing and wait for more instructions